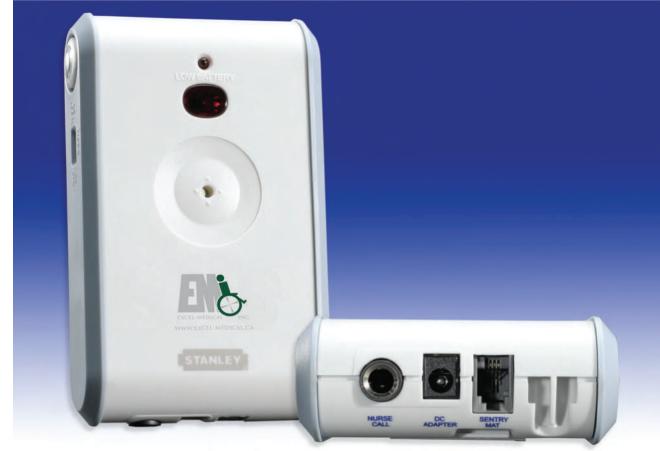

#### **Features:**

- Helps deter resident tampering with:
  - Dual button reset; must be pressed
  - simultaneously to silence alarm • Volume and delay switches inside
  - battery compartment
  - No on/off switch
- Patent pending wireless remote reset option
- Self-timing pad has visual indicator for pad expiration
- Built-in Sentry Pad cord strain relief
- Low battery indicator
- Uses single 9V battery
- Selectable 4-tone alarm
- Nurse call with remote alarm option
- DC adapter jack

### **Optional Accessories:**

- Complete line of Sentry Pads
  - Bed or chair
  - Self-timing
  - Moisture-resistant
  - Damage-resistant
  - Seat belt
  - 45-day, 180-day,
    - and 1-year options
- Integrated Latex-free cushion protector
- Universal bed bracket
- Universal chairstrap
- DC adapter
- Wireless remote reset pendant